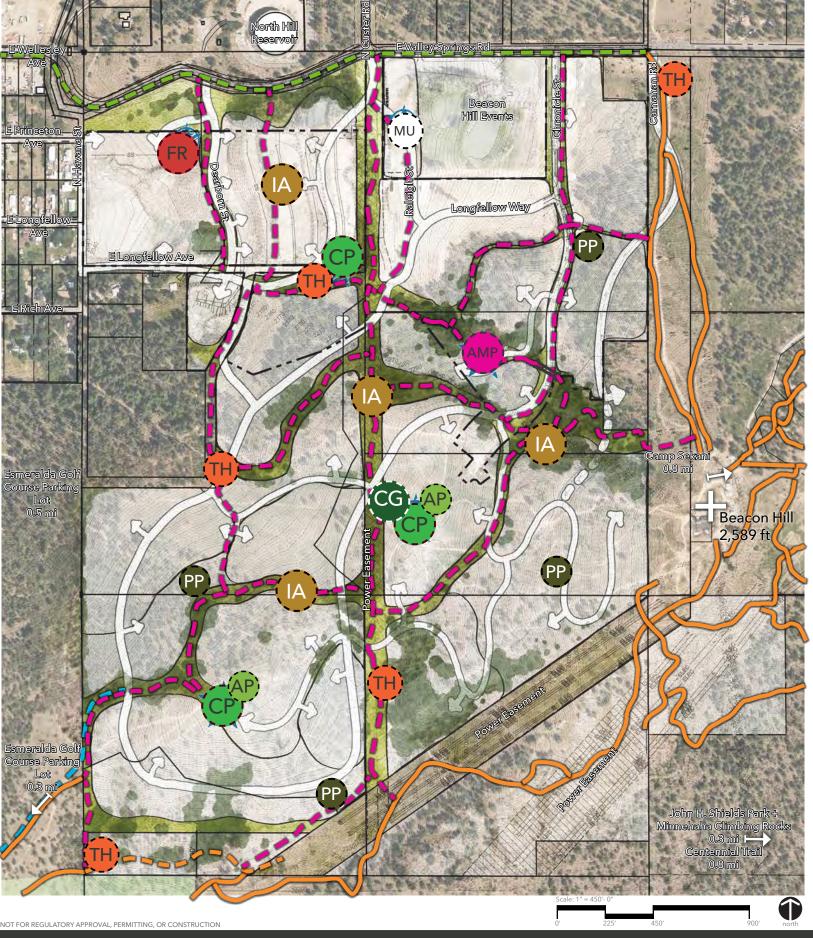

## **FOR-RENT AMENITY**

Open gathering space, water splash pad, community pool, hot tub, bbq area(s), community garden, club house

## **COMMUNITY PARKS**

Gathering overlook, view telescopes, open play fields, active interpretive play features, nature play, passive areas, community social opportunities

## AMPHITHEATER PARK

Amphitheater, gathering overlook, view telescopes, passive areas, community social opportunities

## COMMUNITY GARDEN + ORCHARD

Community plots, demonstration plantings, maintenance shed and materials, educational programs, historic orchard

## **INTERPRETIVE AREA**

passive trails and spaces, educational signage and teaching areas for planting, ecology, and wildlife

## **MIXED USE PLAZA**

Civic plaza space, food truck parking and hook ups, on-street dining areas, seating, shade structures and misters, public art

## **POCKET PARK - ACTIVE PLAY**

active play structures, benches, shade, open play lawn, fitness elements, dog station, pickleball or other courts

## **POCKET PARK - PASSIVE PLAY**

Open natural areas, benches, small open green, dog station

#### TRAIL HEADS

Open space trail, benches, dog stations, bike repair stations

**KEY MAP** 

Legend

- Sculptural Seating Area
- 5 Embankment Slides

4 Nature Play

- 6 Seating Area
- 3 Picnic Structure and Grill
- 7 Path to Amphitheater