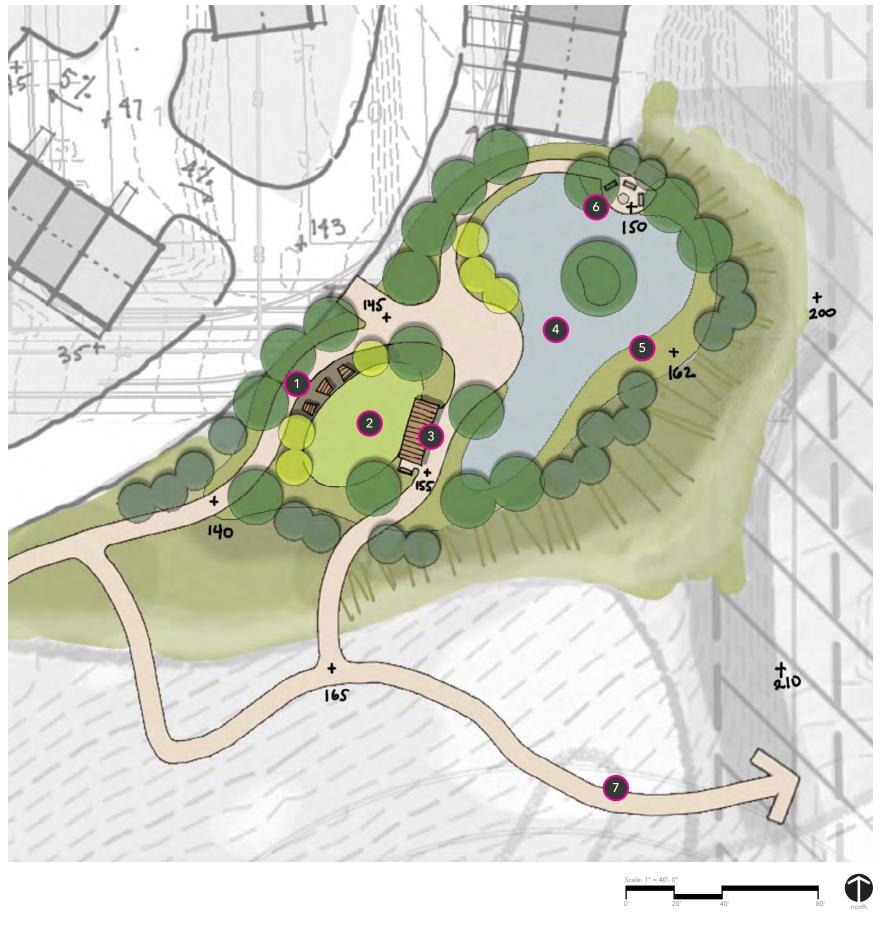

reas, community social opportunities



## COMMUNITY GARDEN + ORCHARD

Community plots, demonstration plantings, maintenance shed and materials, educational programs, historic orchard



## **INTERPRETIVE AREA**

passive trails and spaces, educational signage and teaching areas for planting, ecology, and wildlife



## **MIXED USE PLAZA**

Civic plaza space, food truck parking and hook ups, on-street dining areas, seating, shade structures and misters, public art



## **POCKET PARK - ACTIVE PLAY**

active play structures, benches, shade, open play lawn, fitness elements, dog station, pickleball or other courts



## **POCKET PARK - PASSIVE PLAY**

Open natural areas, benches, small open green, dog station



#### TRAIL HEADS

Open space trail, benches, dog stations, bike repair stations







**KEY MAP** 

Legend

- Sculptural Seating Area
- 5 Embankment Slides

4 Nature Play

- 6 Seating Area
- 3 Picnic Structure and Grill
- 7 Path to Amphitheater





















**KEY MAP** 

# Legend

- Path to Vistas Amenity Area
- 2 Raised Planter
- 3 Wood Shade Structure
- 4 Stage
- 5 Terraced Seating

- 6 Concessions/Ticketing
- 7 View Terrace
- 8 Parking
- 9 Overflow Parking









**KEY MAP** 

# Legend

- 1 Community Building
- Brewery
- 3 Boutique Retail or F+B
- 4 Outdoor Seating
- 5 Grand Staircase
- Plaza with Street Clearance
- 7 Parking
- 8 Connection to Beacon Hill Events parking lot