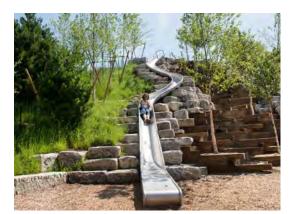

#### TRAIL HEADS

Open space trail, benches, dog stations, bike repair stations

**KEY MAP** 

Legend

- Sculptural Seating Area
- 5 Embankment Slides

4 Nature Play

- 6 Seating Area
- 3 Picnic Structure and Grill
- 7 Path to Amphitheater