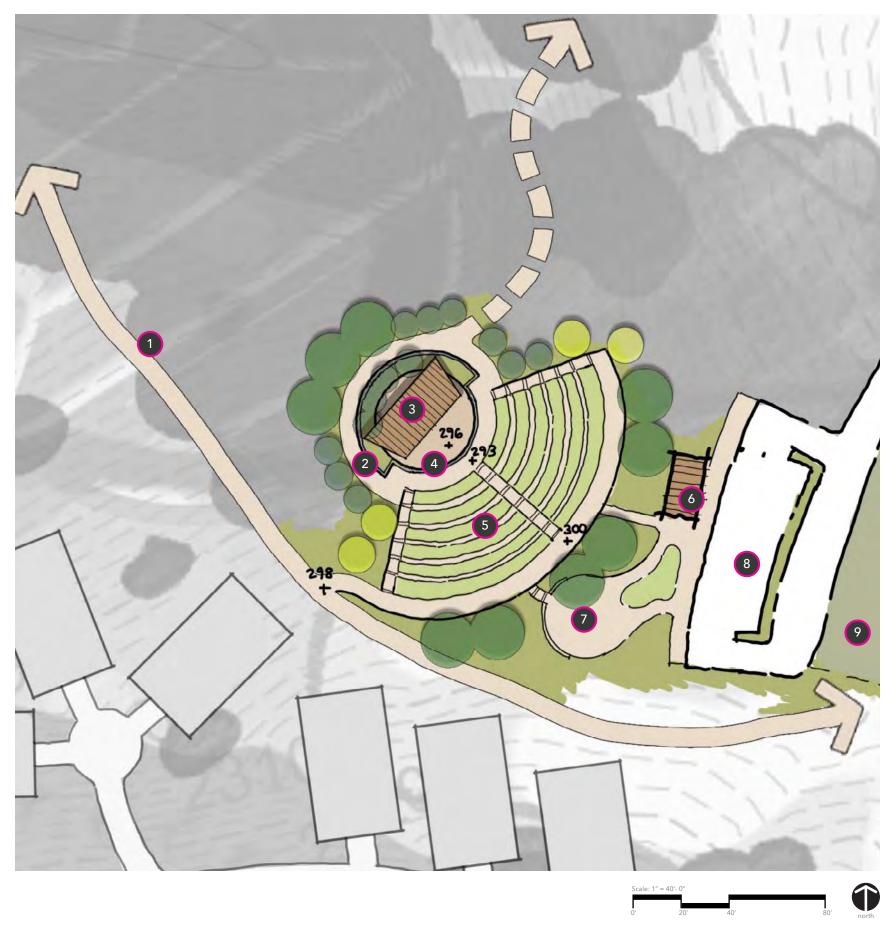

# Legend

- Path to Vistas Amenity Area
- 2 Raised Planter
- 3 Wood Shade Structure
- 4 Stage
- 5 Terraced Seating

- 6 Concessions/Ticketing
- 7 View Terrace
- 8 Parking
- 9 Overflow Parking

**KEY MAP** 