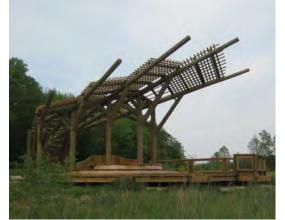

# Legend

- Path to Vistas Amenity Area
- 2 Raised Planter
- 3 Wood Shade Structure
- 4 Stage
- 5 Terraced Seating

- 6 Concessions/Ticketing
- 7 View Terrace
- 8 Parking
- 9 Overflow Parking

**KEY MAP** 