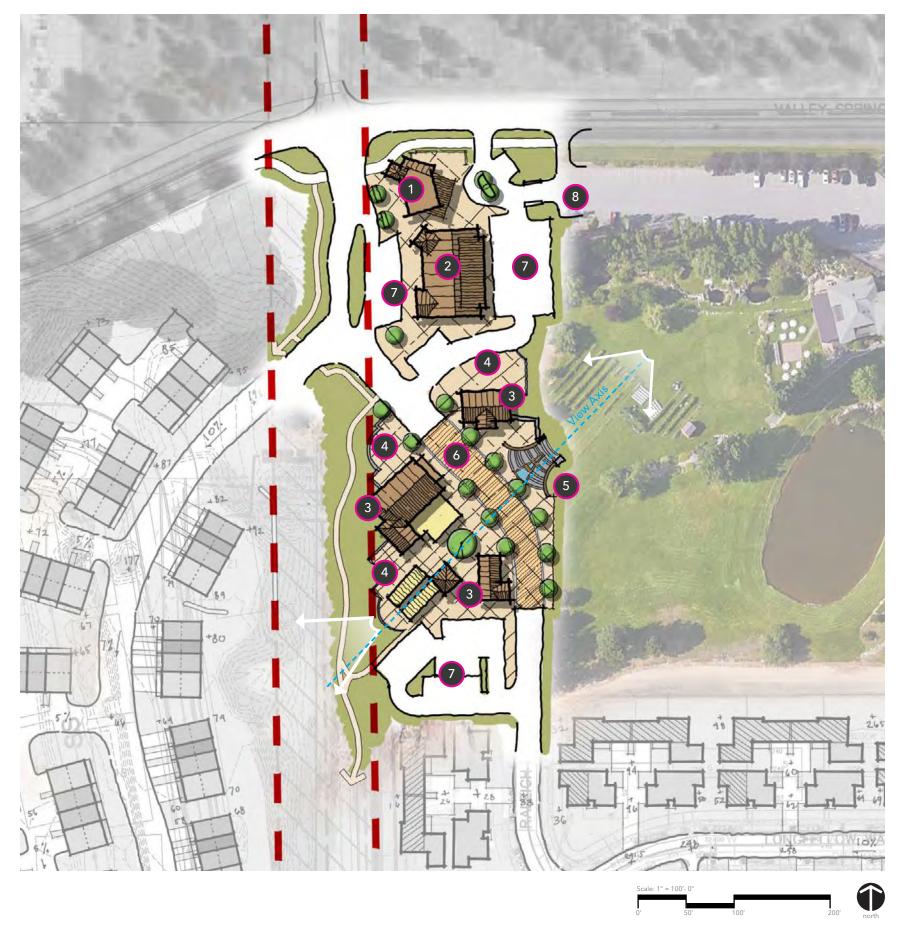

# Legend

- 1 Community Building
- Brewery
- 3 Boutique Retail or F+B
- 4 Outdoor Seating
- 5 Grand Staircase
- Plaza with Street Clearance
- 7 Parking
- 8 Connection to Beacon Hill Events parking lot